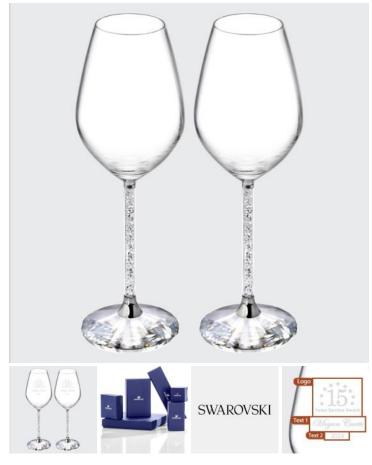

## **Swarovski Crystalline Wine Glass Pair - Silver**

Material: Lead-Free Crystal

Personalizaiton Method: Sandblast Etch

| Size | SKU    | H x W x D                       | Wt (IBs) | Price    |
|------|--------|---------------------------------|----------|----------|
| Pair | 280033 | 9-3/8" x 4"dia; Base:<br>2-3/4" | 8.0      | \$380.00 |

## **Description**

Honor corporate excellence and celebrate milestone achievements with this Swarovski Crystalline Wine Glass Pair - Silver. Personalize this piece by engraving the recipient name, company logo, and award details such as Years of Service, Retirement, Sales Achievements, and Leadership Recognition!